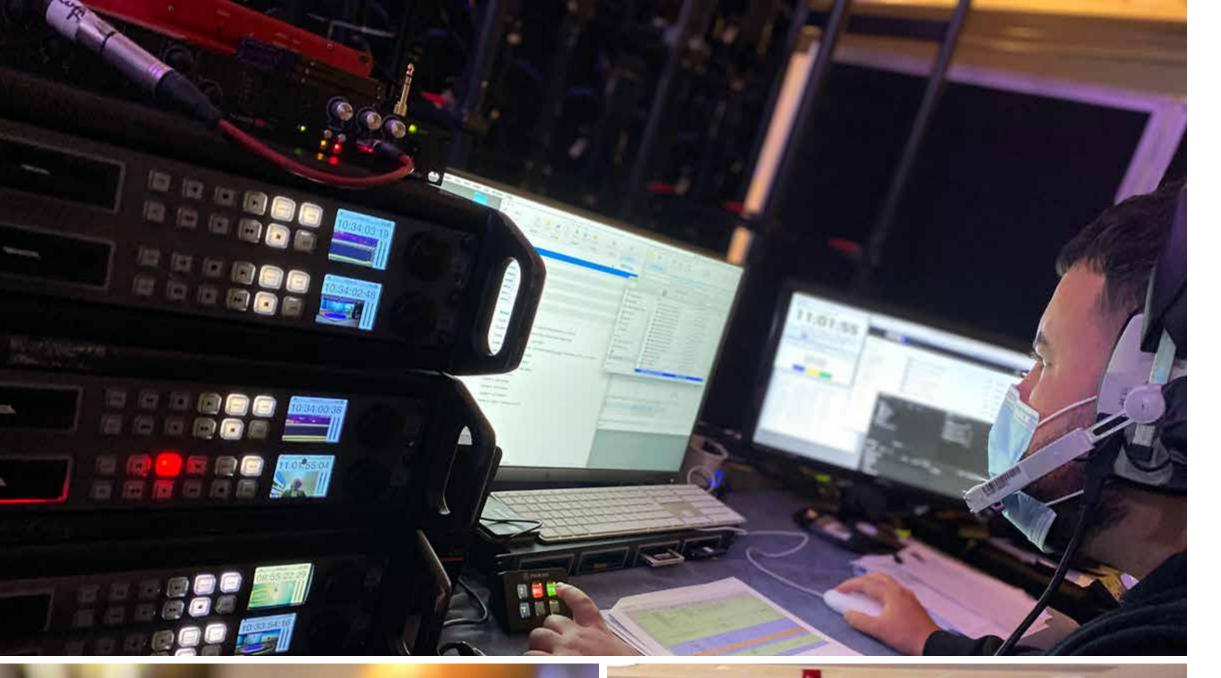

#### WHAT'S INCLUDED...

- Experienced production team
- Room hire at Royal Lancaster London
- XR workflows with camera tracking
- Option to pre-record or stream live to Zoom or a Virtual Event platform of your choice
- Stage & audio set up for multiple presenters using XR or green screen
- 7.3m (w) by 3.6m (d) by 2.5m (h) LED set backdrop and LED floor– high resolution Roe LED panels
- Disguise VX2 media servers to run Unreal environments for a fully immersive experience
- 3x Panasonic PTZ cameras
- Full studio lighting setup
- Full audio setup for presenters and comms system
- Comfort monitors for presenter feedback