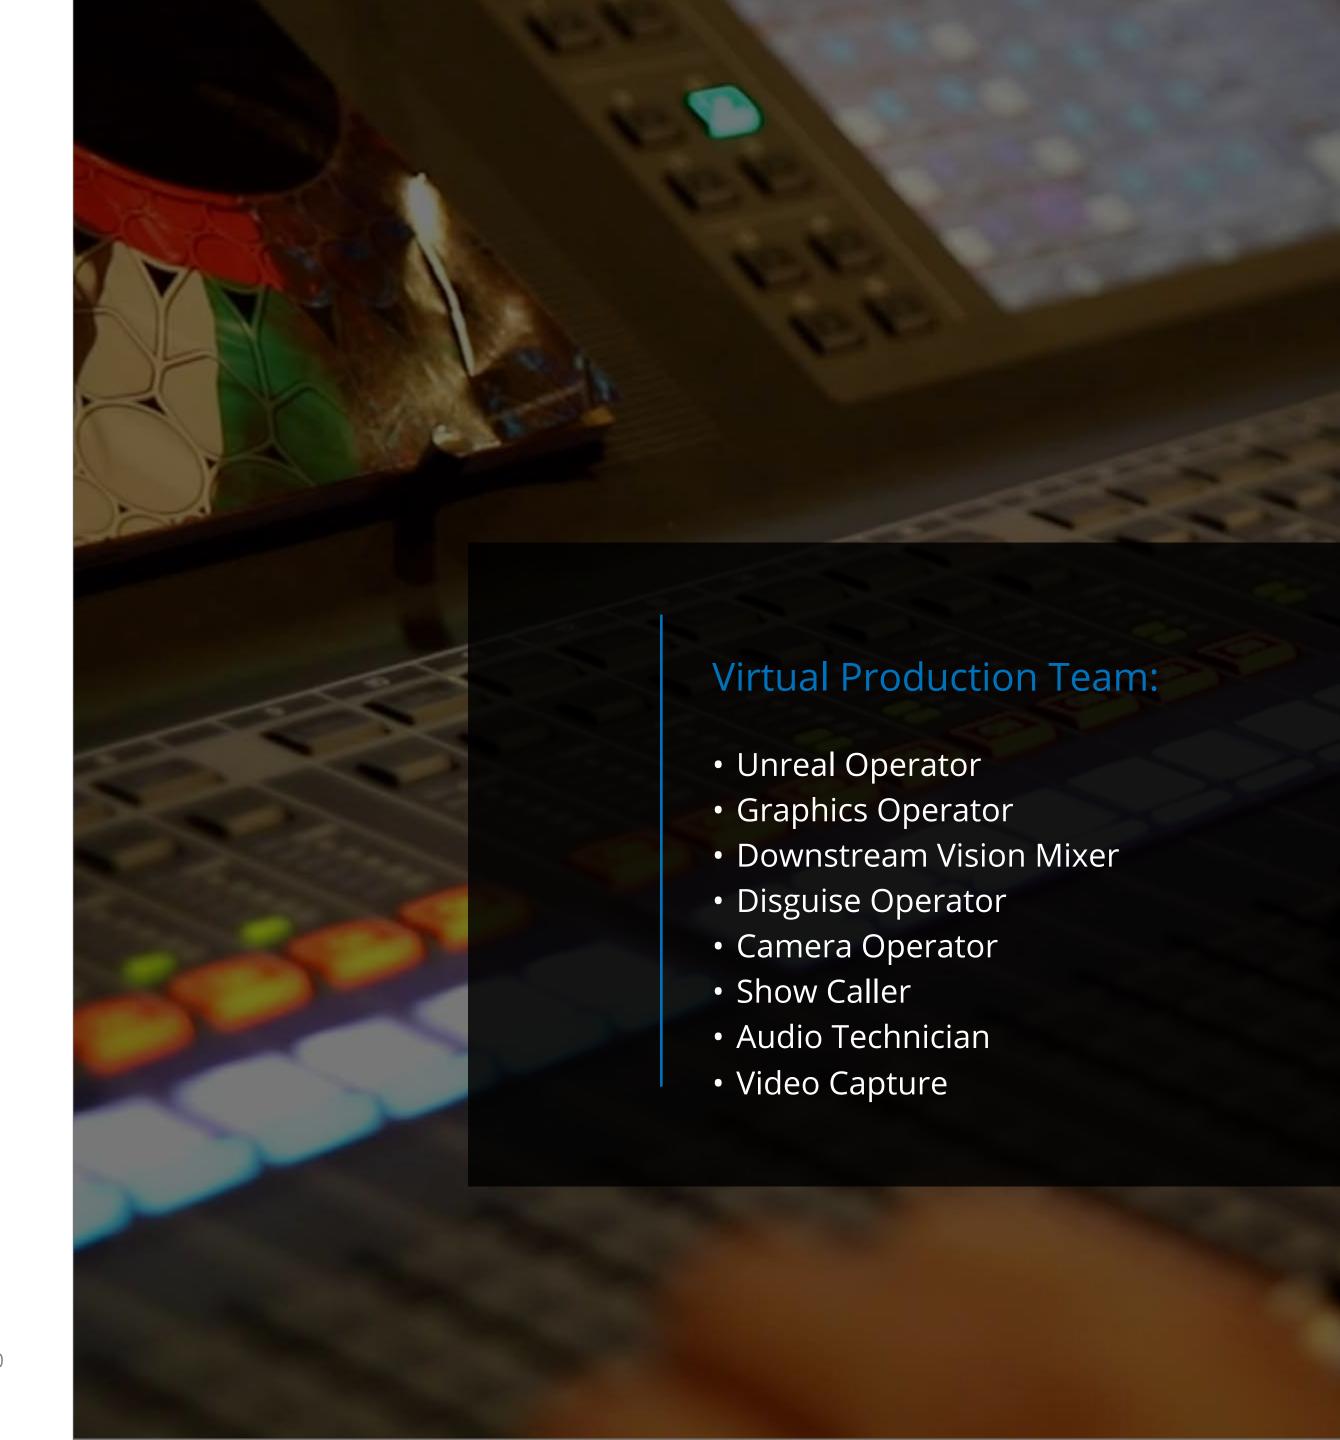

#### WHAT'S INCLUDED...

- Experienced production team
- Room hire at Royal Lancaster London
- XR workflows with camera tracking
- Option to pre-record or stream live to Zoom or a Virtual Event platform of your choice
- Stage & audio set up for multiple presenters using XR or green screen
- 7.3m (w) by 3.6m (d) by 2.5m (h) LED set backdrop and LED floor– high resolution Roe LED panels
- Disguise VX2 media servers to run Unreal environments for a fully immersive experience
- 3x Panasonic PTZ cameras
- Full studio lighting setup
- Full audio setup for presenters and comms system
- Comfort monitors for presenter feedback