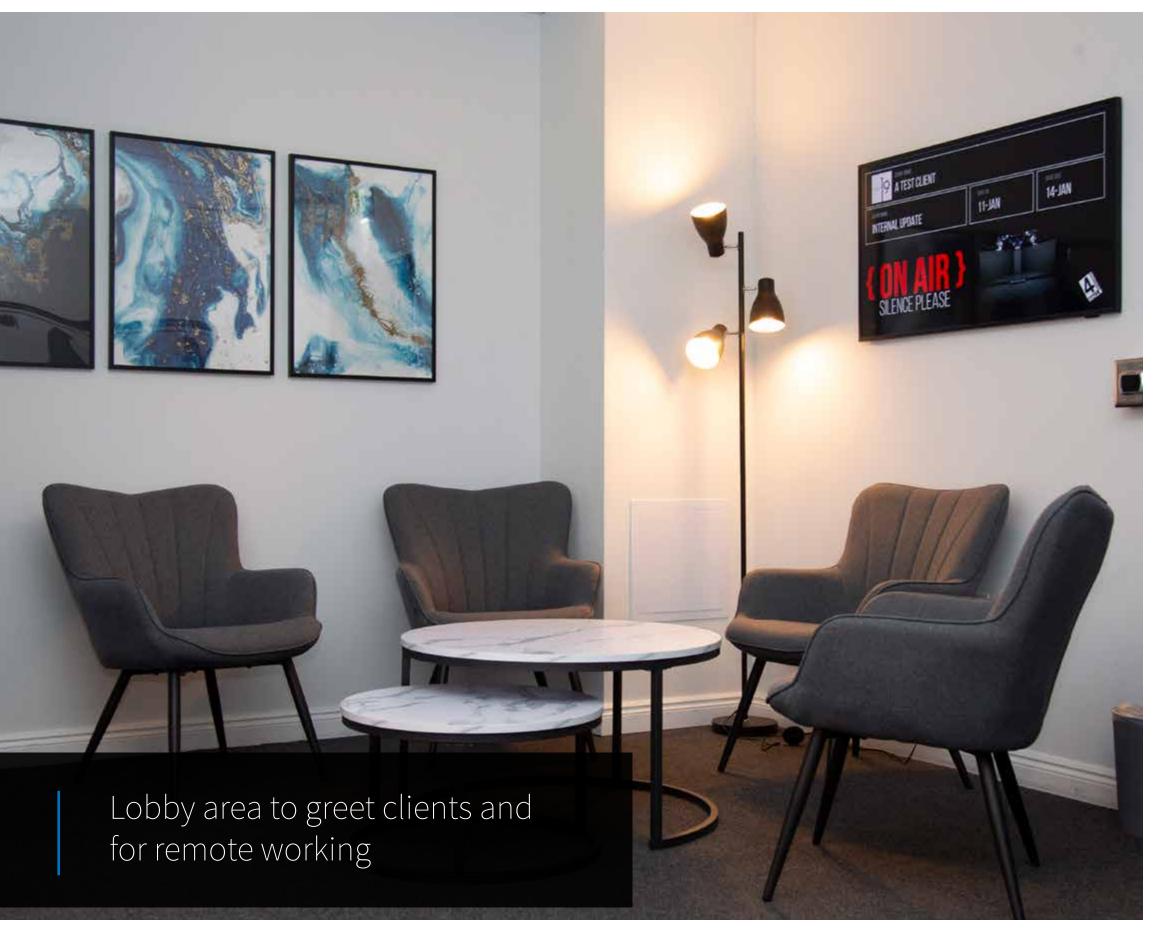

#### THE LAYOUT

- Large XR & green screen stage with high-res LED floor and walls
- 2 Audio desk and stage manager stations
- 3 Production team zone
- Lobby/welcome area
- Virtual production suite