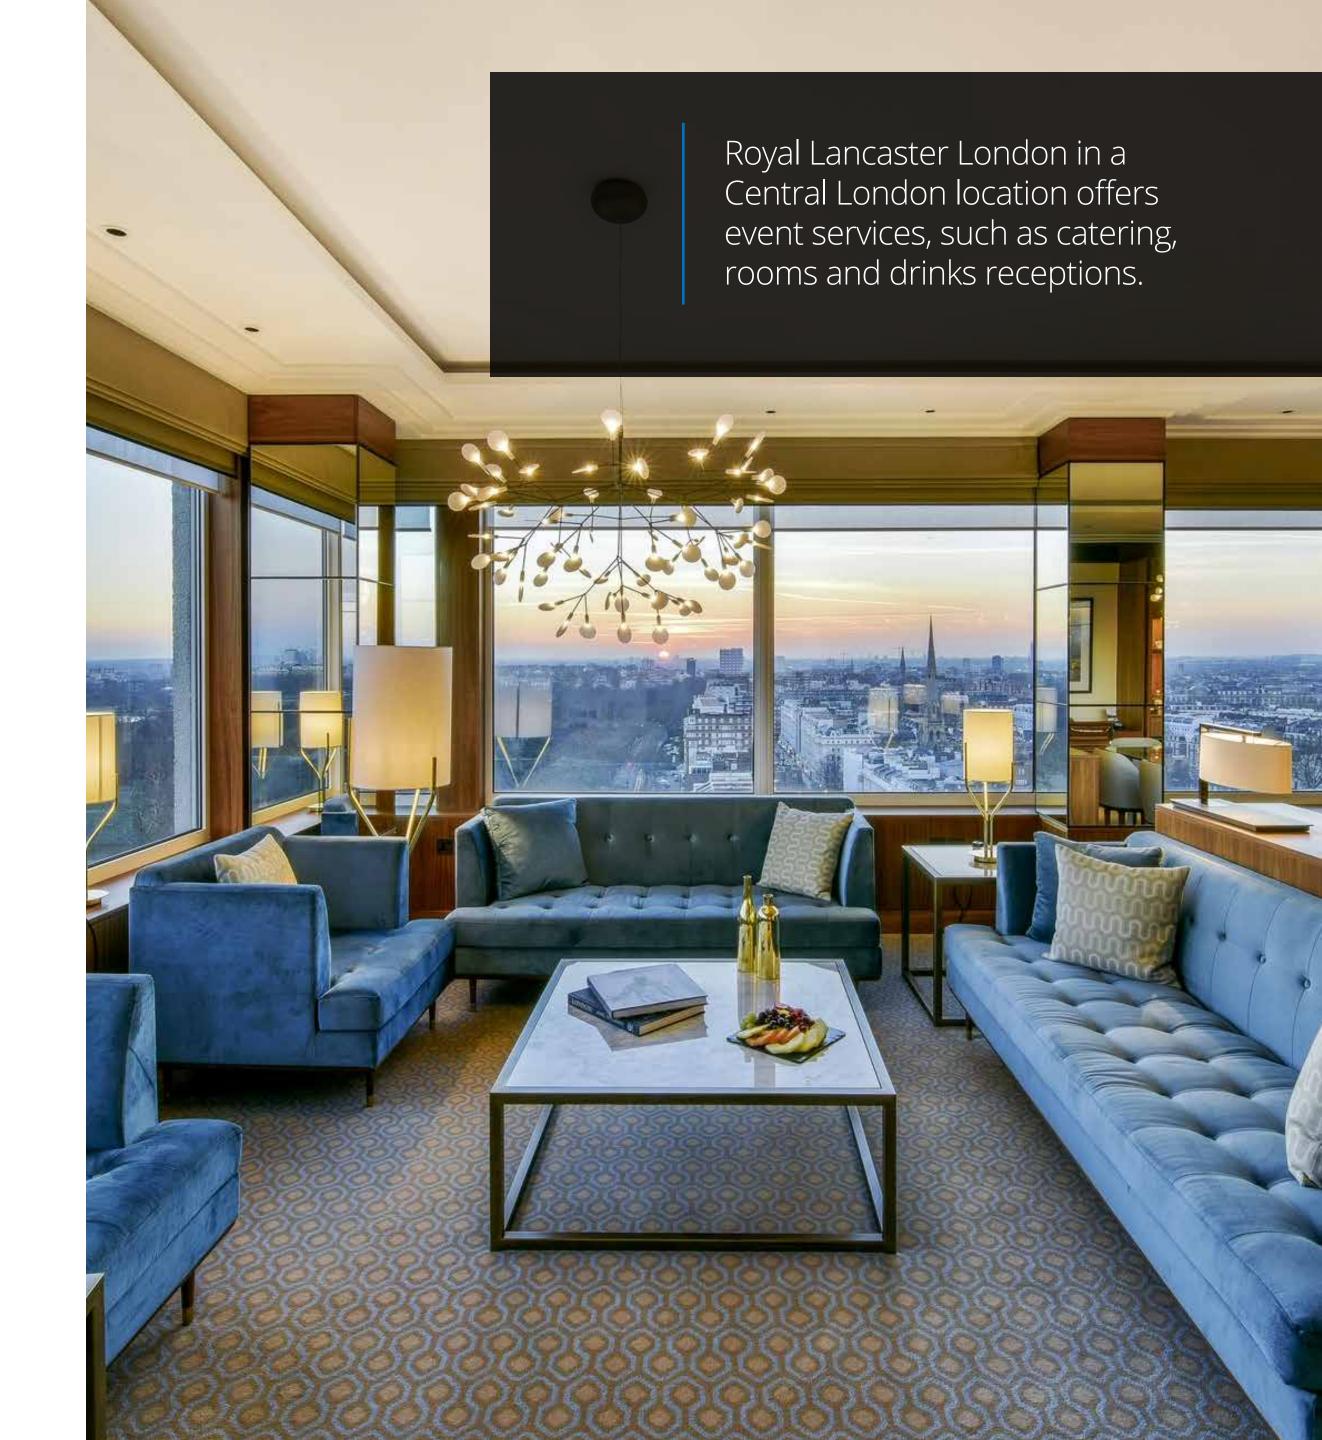

### LOCATED ON THE 19TH FLOOR OF ROYAL LANCASTER LONDON

Studio 19 is located within Royal Lancaster London allowing you to benefit from the services of a luxury hotel during your event. You can add meeting rooms, catering and accommodation to your virtual studio event, giving your team and client a more traditional event experience.

The venue is Covid-safe, accredited by the AA and Visit England, allowing both virtual and hybrid events to take place safely within a Central London location.