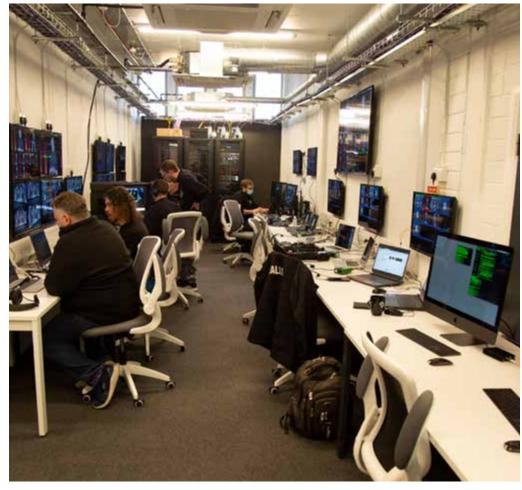

#### KEY FEATURES AT STUDIO 19

**EXTENDED REALITY STAGE** 

**GREEN SCREEN STAGE** 

**VIRTUAL PRODUCTION SUITE** 

PRODUCTION TEAM ZONE

Studio 19 offers multiple purpose-built spaces for a range of virtual events.

#### THE LAYOUT

- Large XR & green screen stage with high-res LED floor and walls
- 2 Audio desk and stage manager stations
- 3 Production team zone
- Lobby/welcome area
- Virtual production suite

#### WHAT'S INCLUDED...

- Experienced production team
- Room hire at Royal Lancaster London
- XR workflows with camera tracking
- Option to pre-record or stream live to Zoom or a Virtual Event platform of your choice
- Stage & audio set up for multiple presenters using XR or green screen
- 7.3m (w) by 3.6m (d) by 2.5m (h) LED set backdrop and LED floor– high resolution Roe LED panels
- Disguise VX2 media servers to run Unreal environments for a fully immersive experience
- 3x Panasonic PTZ cameras
- Full studio lighting setup
- Full audio setup for presenters and comms system
- Comfort monitors for presenter feedback