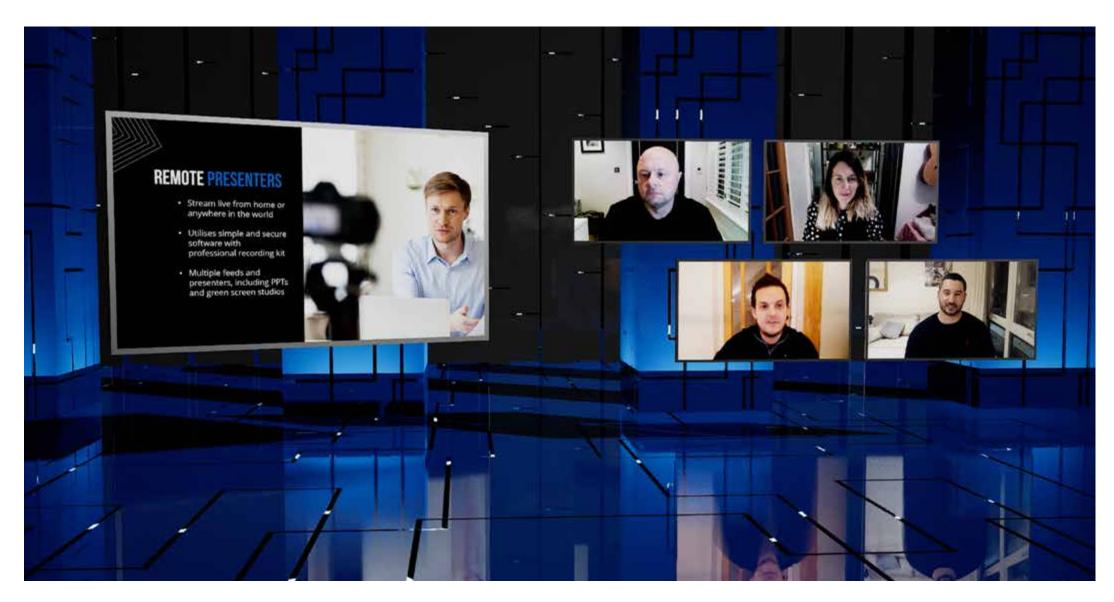

Extended reality technology stage

Hybrid event set up

Full production

Connect to virtual event platform

Seamless presenter experience

Present on real

Interactive set content

LED backdrop

#### WHAT'S INCLUDED...

- Experienced production team
- Room hire at Royal Lancaster London
- XR workflows with camera tracking
- Option to pre-record or stream live to Zoom or a Virtual Event platform of your choice
- Stage & audio set up for multiple presenters using XR or green screen
- 7.3m (w) by 3.6m (d) by 2.5m (h) LED set backdrop and LED floor– high resolution Roe LED panels
- Disguise VX2 media servers to run Unreal environments for a fully immersive experience
- 3x Panasonic PTZ cameras
- Full studio lighting setup
- Full audio setup for presenters and comms system
- Comfort monitors for presenter feedback