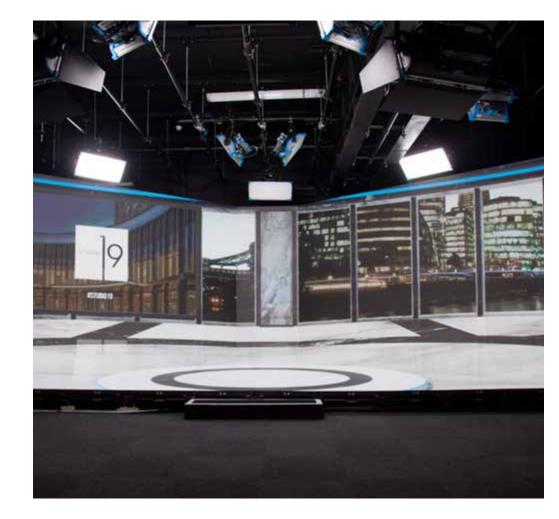

#### KEY FEATURES AT STUDIO 19

**EXTENDED REALITY STAGE** 

**GREEN SCREEN STAGE** 

**VIRTUAL PRODUCTION SUITE** 

PRODUCTION TEAM ZONE

Studio 19 offers multiple purpose-built spaces for a range of virtual events.

Extended reality technology stage

Hybrid event set up

Full production

Connect to virtual event platform

Seamless presenter experience

Present on real

Interactive set content

LED backdrop

#### THE LAYOUT

- Large XR & green screen stage with high-res LED floor and walls
- 2 Audio desk and stage manager stations
- 3 Production team zone
- Lobby/welcome area
- Virtual production suite

#### WHAT'S INCLUDED...

- Experienced production team
- Room hire at Royal Lancaster London
- XR workflows with camera tracking
- Option to pre-record or stream live to Zoom or a Virtual Event platform of your choice
- Stage & audio set up for multiple presenters using XR or green screen
- 7.3m (w) by 3.6m (d) by 2.5m (h) LED set backdrop and LED floor– high resolution Roe LED panels
- Disguise VX2 media servers to run Unreal environments for a fully immersive experience
- 3x Panasonic PTZ cameras
- Full studio lighting setup
- Full audio setup for presenters and comms system
- Comfort monitors for presenter feedback