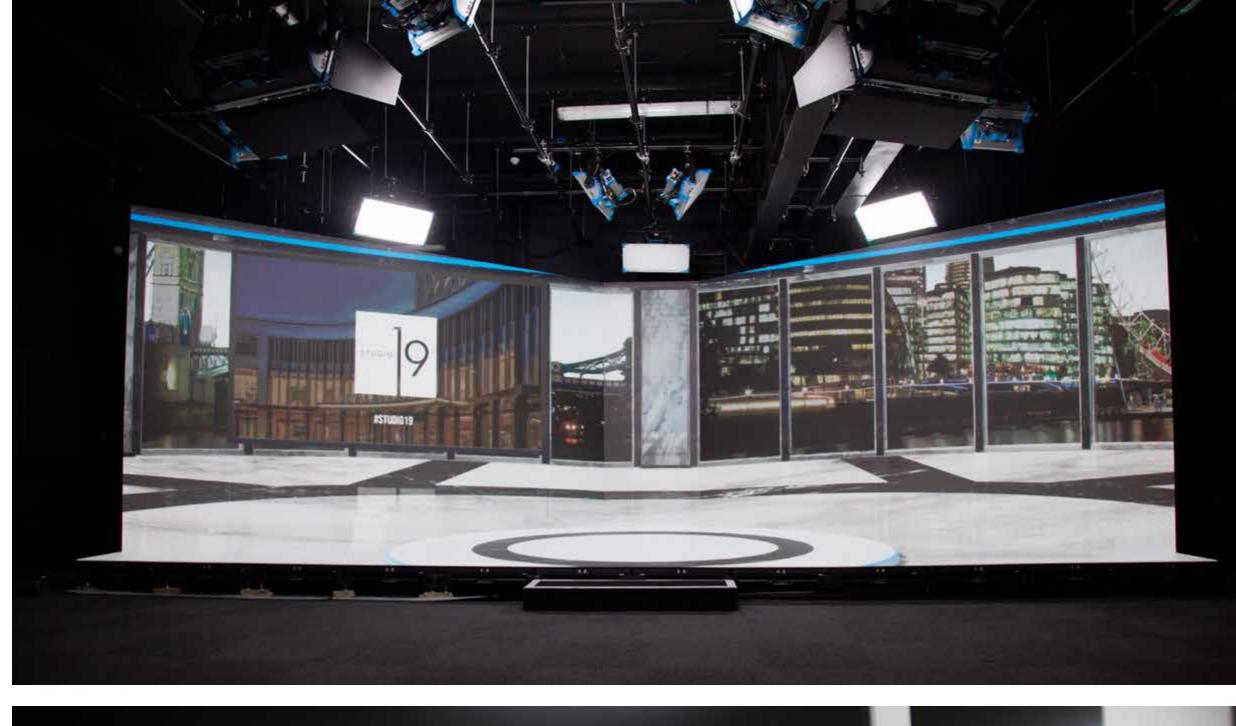

#### KEY FEATURES AT STUDIO 19

**EXTENDED REALITY STAGE** 

**GREEN SCREEN STAGE** 

**VIRTUAL PRODUCTION SUITE** 

PRODUCTION TEAM ZONE

Studio 19 offers multiple purpose-built spaces for a range of virtual events.

Extended reality technology stage

Hybrid event set up

Full production

Connect to virtual event platform

Seamless presenter experience

Present on real

Interactive set content

LED backdrop

#### THE LAYOUT

- Large XR & green screen stage with high-res LED floor and walls
- 2 Audio desk and stage manager stations
- 3 Production team zone
- Lobby/welcome area
- Virtual production suite

#### WHAT'S INCLUDED...

- Experienced production team
- Room hire at Royal Lancaster London
- XR workflows with camera tracking
- Option to pre-record or stream live to Zoom or a Virtual Event platform of your choice
- Stage & audio set up for multiple presenters using XR or green screen
- 7.3m (w) by 3.6m (d) by 2.5m (h) LED set backdrop and LED floor– high resolution Roe LED panels
- Disguise VX2 media servers to run Unreal environments for a fully immersive experience
- 3x Panasonic PTZ cameras
- Full studio lighting setup
- Full audio setup for presenters and comms system
- Comfort monitors for presenter feedback