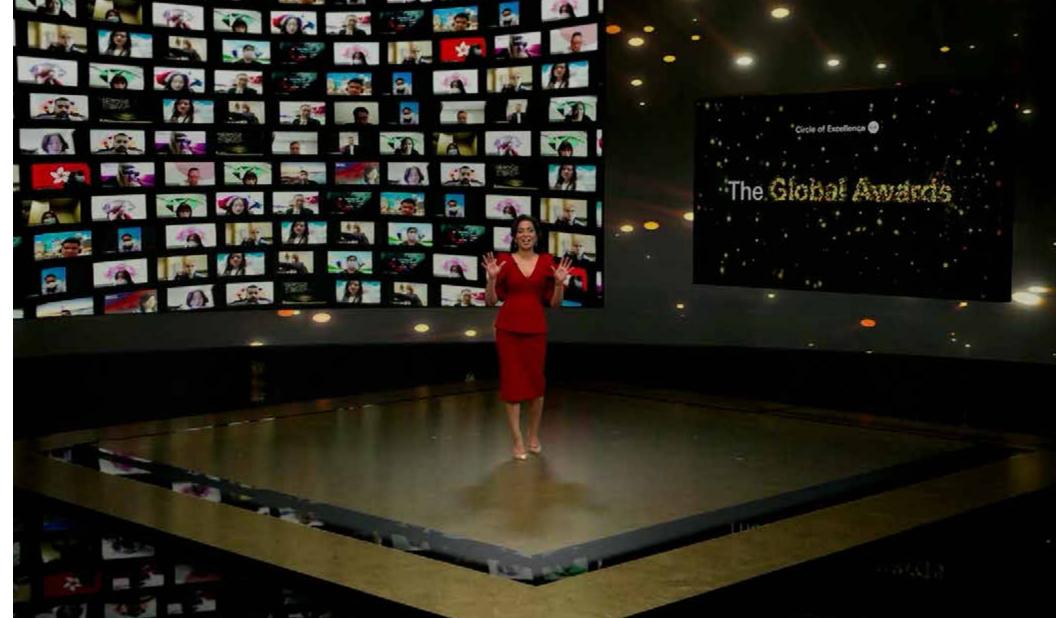

### PURPOSE-BUILT VIRTUAL PRODUCTION SUITE & STUDIO

Set in the luxury hotel Royal Lancaster London opposite London's Hyde Park, **Studio 19** is a unique virtual and hybrid event studio with a difference.

Featuring the very latest in extended reality technology, green screen, virtual production and more, Studio 19 is located on the 19th floor of Royal Lancaster London enables you to host bespoke hybrid and virtual events in a safe and secure environment. The Studio's production set up allows content to be pre-recorded and/or streamed live via Zoom or a virtual event platform, as well as host socially-distanced hybrid events.

#### KEY FEATURES AT STUDIO 19

**EXTENDED REALITY STAGE** 

**GREEN SCREEN STAGE** 

**VIRTUAL PRODUCTION SUITE** 

PRODUCTION TEAM ZONE

Studio 19 offers multiple purpose-built spaces for a range of virtual events.

### THE LATEST STUDIO

Studio 19 offers the latest in extended reality technology, green screen sets, full production and more, giving you a range of benefits and features unique to Studio 19, including:

Extended reality technology stage

Hybrid event set up

Full production

Connect to virtual event platform

Seamless presenter experience

Present on real

Interactive set content

LED backdrop