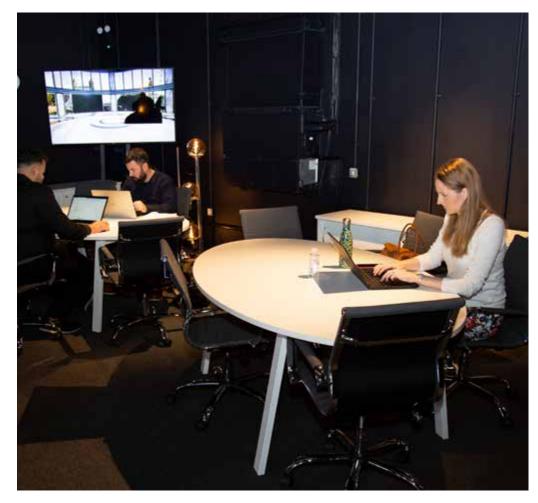

#### KEY FEATURES AT STUDIO 19

**EXTENDED REALITY STAGE** 

**GREEN SCREEN STAGE** 

**VIRTUAL PRODUCTION SUITE** 

PRODUCTION TEAM ZONE

Studio 19 offers multiple purpose-built spaces for a range of virtual events.

#### THE LAYOUT

- Large XR & green screen stage with high-res LED floor and walls
- 2 Audio desk and stage manager stations
- 3 Production team zone
- Lobby/welcome area
- Virtual production suite

#### WHAT'S INCLUDED...

- Experienced production team
- Room hire at Royal Lancaster London
- XR workflows with camera tracking
- Option to pre-record or stream live to Zoom or a Virtual Event platform of your choice
- Stage & audio set up for multiple presenters using XR or green screen
- 7.3m (w) by 3.6m (d) by 2.5m (h) LED set backdrop and LED floor– high resolution Roe LED panels
- Disguise VX2 media servers to run Unreal environments for a fully immersive experience
- 3x Panasonic PTZ cameras
- Full studio lighting setup
- Full audio setup for presenters and comms system
- Comfort monitors for presenter feedback