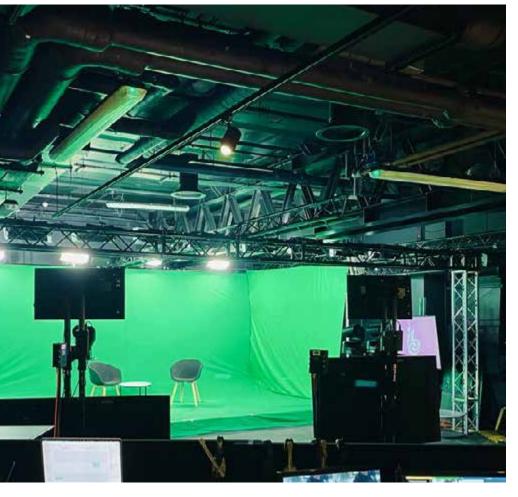

#### KEY FEATURES AT STUDIO 19

**EXTENDED REALITY STAGE** 

**GREEN SCREEN STAGE** 

**VIRTUAL PRODUCTION SUITE** 

PRODUCTION TEAM ZONE

Studio 19 offers multiple purpose-built spaces for a range of virtual events.

Green screen

#### THE LAYOUT

- Large XR & green screen stage with high-res LED floor and walls
- 2 Audio desk and stage manager stations
- 3 Production team zone
- Lobby/welcome area
- Virtual production suite