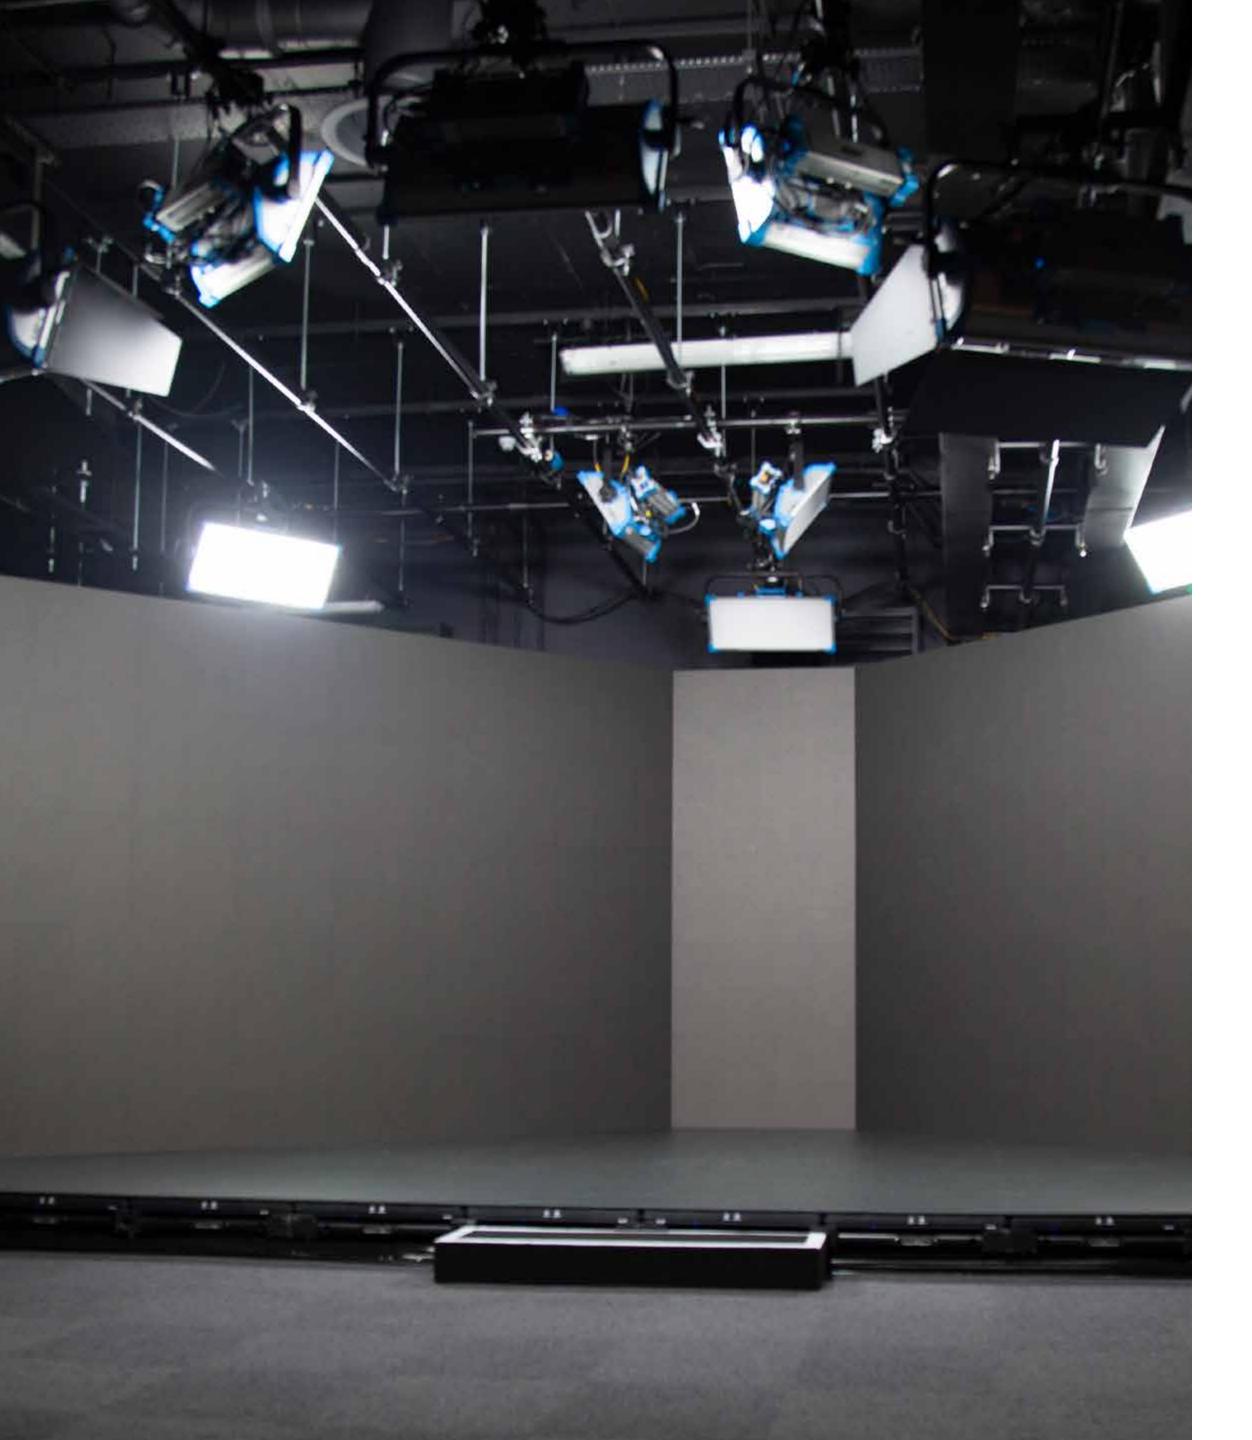

#### KEY FEATURES AT STUDIO 19

**EXTENDED REALITY STAGE** 

**GREEN SCREEN STAGE** 

**VIRTUAL PRODUCTION SUITE** 

PRODUCTION TEAM ZONE

Studio 19 offers multiple purpose-built spaces for a range of virtual events.

#### THE LAYOUT

- Large XR & green screen stage with high-res LED floor and walls
- 2 Audio desk and stage manager stations
- 3 Production team zone
- Lobby/welcome area
- Virtual production suite

#### WHAT'S INCLUDED...

- Experienced production team
- Room hire at Royal Lancaster London
- XR workflows with camera tracking
- Option to pre-record or stream live to Zoom or a Virtual Event platform of your choice
- Stage & audio set up for multiple presenters using XR or green screen
- 7.3m (w) by 3.6m (d) by 2.5m (h) LED set backdrop and LED floor– high resolution Roe LED panels
- Disguise VX2 media servers to run Unreal environments for a fully immersive experience
- 3x Panasonic PTZ cameras
- Full studio lighting setup
- Full audio setup for presenters and comms system
- Comfort monitors for presenter feedback