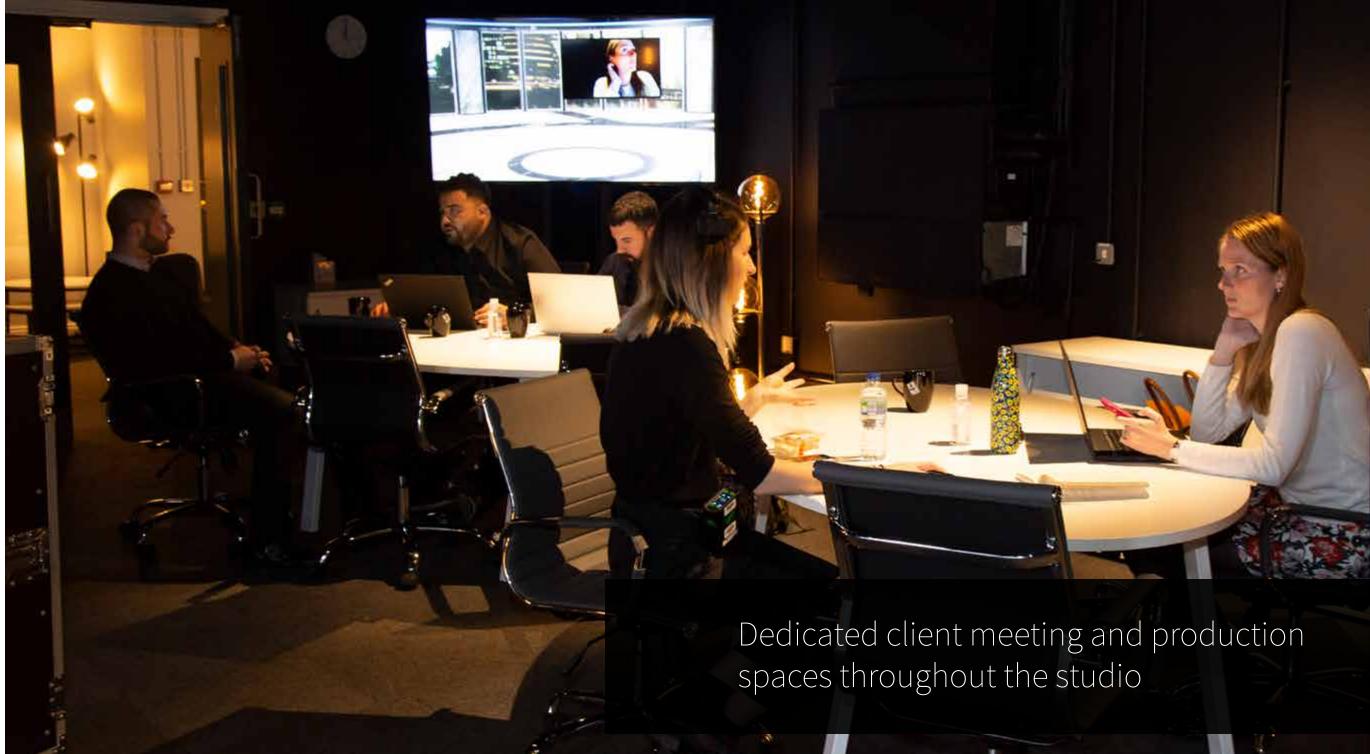

#### THE LAYOUT

- Large XR & green screen stage with high-res LED floor and walls
- 2 Audio desk and stage manager stations
- 3 Production team zone
- Lobby/welcome area
- Virtual production suite