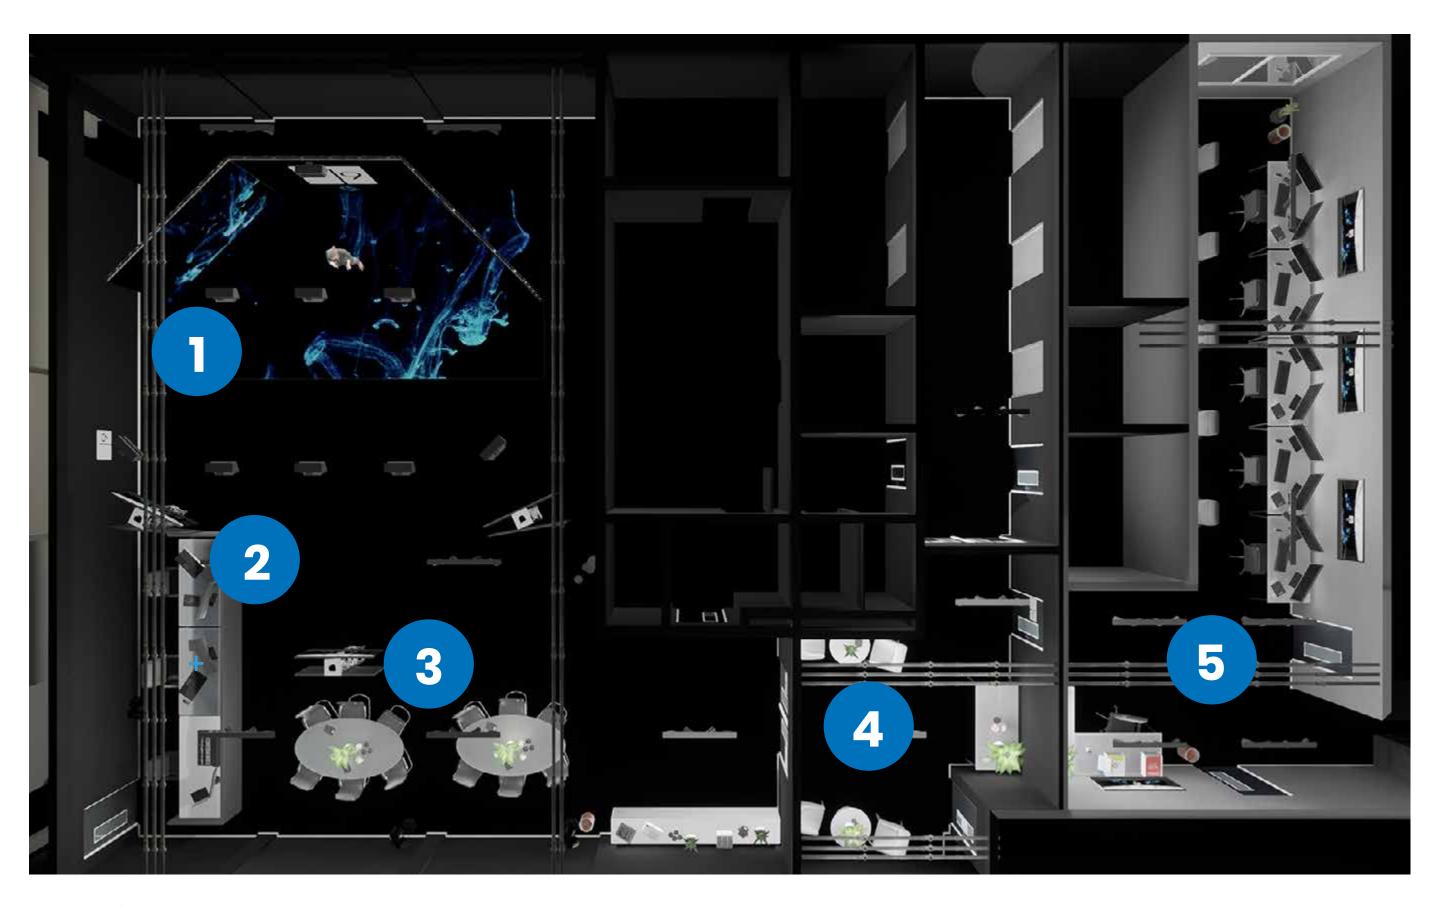

#### THE LAYOUT

- Large XR & green screen stage with high-res LED floor and walls
- 2 Audio desk and stage manager stations
- 3 Production team zone
- Lobby/welcome area
- Virtual production suite