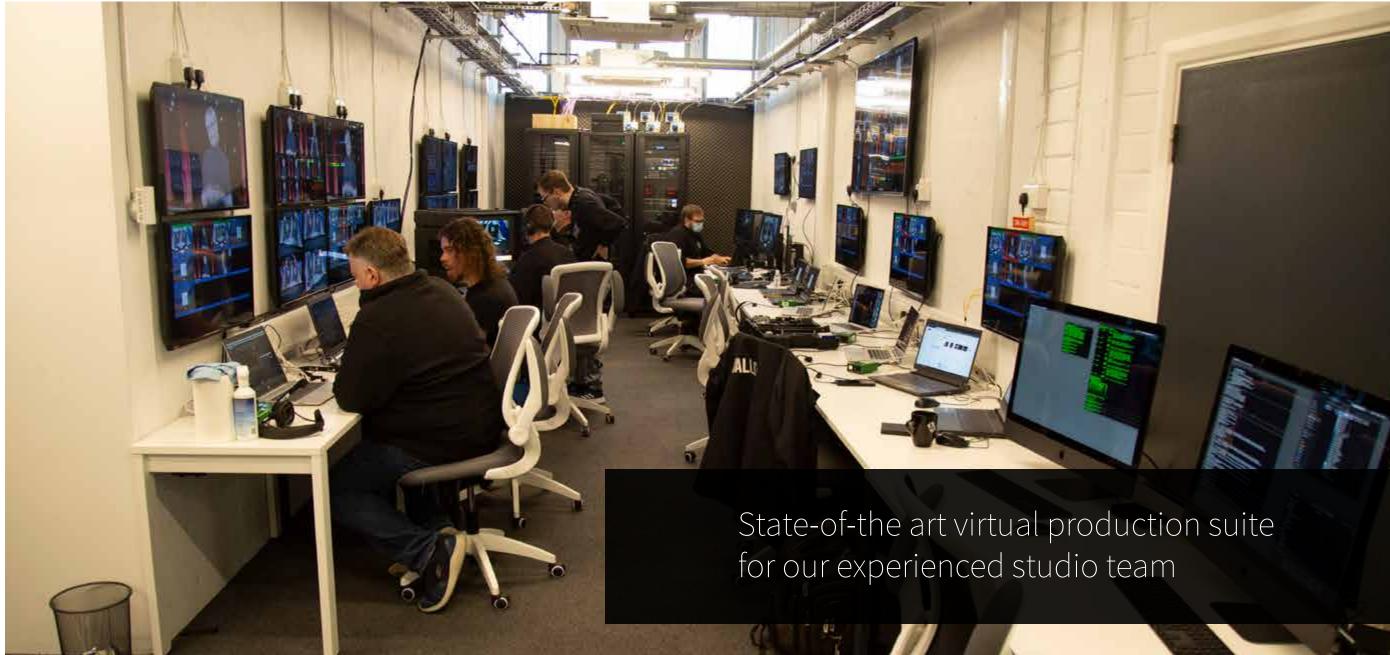

#### THE LAYOUT

- Large XR & green screen stage with high-res LED floor and walls
- 2 Audio desk and stage manager stations
- 3 Production team zone
- Lobby/welcome area
- Virtual production suite