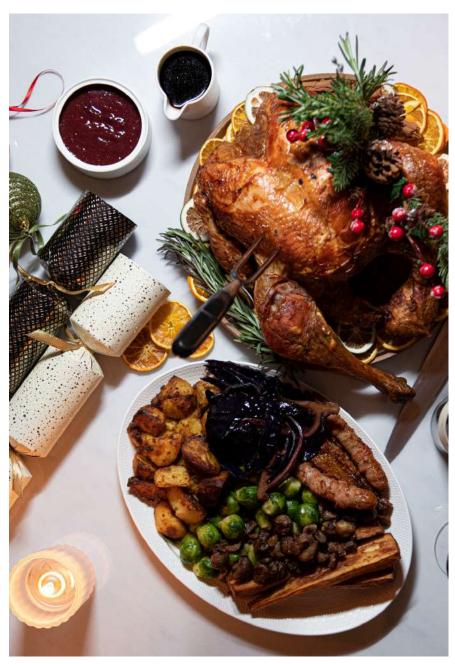

## Christmas Day Menu

#### MAIN COURSES

Line-caught stone bass
Roasted Norfolk turkey
Steamed halibut
Roasted longhorn sirloin
Chestnut & mushroom Wellington

#### **DESSERTS**

Pear, cinnamon & star anise Tatin

Mint chocolate baked Alaska

Spiced cranberry macaron

Traditional homemade Christmas pudding

Neal's Yard cheese

### TEA, COFFEE, MINCE PIES

£95 per person.

Kids Christmas Day Menu also available.

A discretionary 12.5% service charge will be added to your bill.