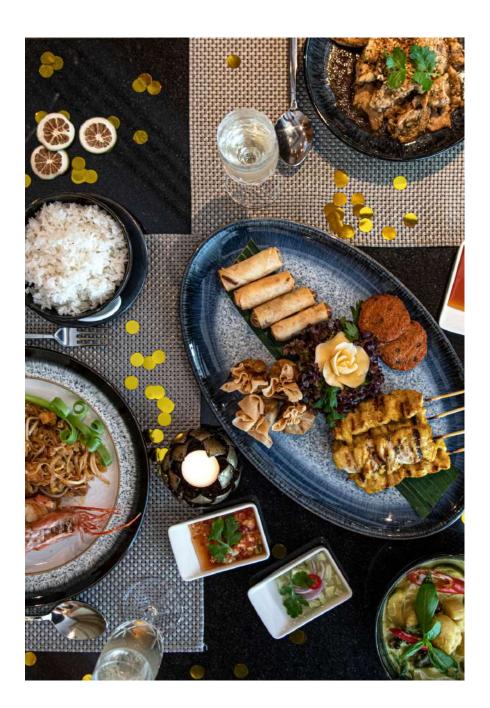

## Christmas Day Set Menu

#### SATAY KAI

Char-grilled marinated chicken, peanut sauce & cucumber relish

#### POR PIA TOD

Crisp spring rolls with glass noodles, cabbage, crab meat, homemade sauce

#### **TOD MUN PLA**

Traditional Thai fish cakes, sweet chilli sauce

#### **TOONG NGERN YUANG**

Crisp fried prawn dumplings, homemade sauce

#### KAENG KIEW WARN HOY SHELL

Scallops, Thai aubergine, spicy green coconut curry

#### KAI TOD KRA TIEM PRIG TAI

Stir-fried chicken with garlic & pepper

#### SANGUAN'S PHAD THAI

Fried rice noodles, bean sprouts, spring onions, eggs, prawns

#### ICE TIM KLUAY TOD

Crunchy fried banana, honey, vanilla